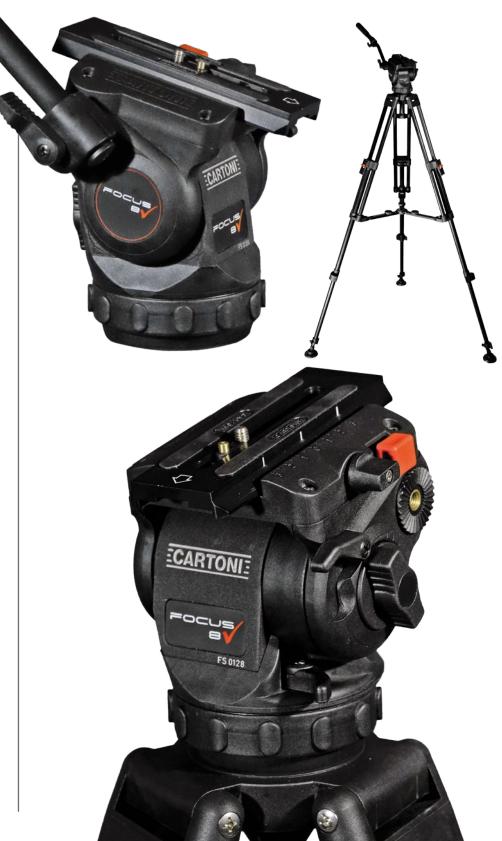

FOCUS/ BV

The FOCUS 8 is one of the best weight-to-payload ratios in the industry although extremely compact and ultra lightweight it carries all the professional features of a CARTONI Fluid Head.

The patented Fluid drag and counterbalance of 0 to 8 kg (0 – 17.7 lbs) delivers an exceptional response at all angles and at all speeds.

Its portability, easy setup, innovative sliding camera plate - compatible with Sachtler Ace and Manfrotto sliding plates - makes it a very easy companion to the mirrorless and DSLR shooter and ideal for news operations.