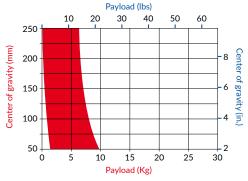

| 5. 25155.15          |               |              |
|----------------------|---------------|--------------|
| Max Payload capacity | 8,0 Kg        | 17.7 lbs     |
| Weight               | 1,8 Kg        | 4.0 lbs      |
| Bowl diameter        | 75mm          |              |
| Tilt range           | ± 90°         |              |
| Pan range            | 360°          |              |
| Counterbalance       | Continuous    |              |
| Fluid Drag           | Continuous    |              |
| Camera attachment    | Sliding plate |              |
| Temperature range    | -40°/+60° C   | -40°/+140° F |